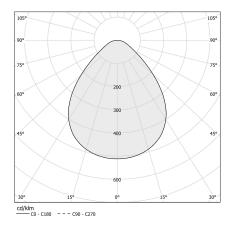

| 0,62 Kg             |
| PROTECTION DEGREE        | IP20                |
| COLOUR TOLLERANCES       | SDCM 3              |
| PACKING DIMENSIONS (CM)  | 14,0 x 24,0 x 29,0  |
|                          |                     |



#### **Technical drawing**



champagne





Ceiling or wall lighting fixture for interiors, with swivelling light beam. Galvanized sheet metal ceiling or wall bracket. Die-cast aluminium wall plate in white, champagne, mat black, bronze or titanium polyacrylic paint. Turned brass joints in polyacrylic paint. Turned aluminium structure in polyacrylic paint. Turned aluminium head rotating on two axes in polyacrylic paint.

Modelled polycarbonate diffuser with opaline finish. Turned brass end cap in polyacrylic paint.

# Application



### Polar diagram