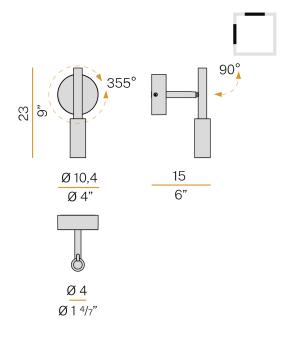

#### **Technical drawing**

champagne

Ceiling or wall lighting fixture for interiors, with swivelling light beam. Galvanized sheet metal ceiling or wall bracket. Die-cast aluminium wall plate in white, champagne, mat black, bronze or titanium polyacrylic paint. Turned brass joints in polyacrylic paint. Turned aluminium structure in polyacrylic paint. Turned aluminium head rotating on two axes in polyacrylic paint.

Modelled polycarbonate diffuser with opaline finish. Turned brass end cap in polyacrylic paint.