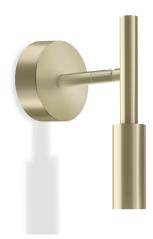

#### **Technical drawing**

champagne

Ceiling or wall lighting fixture for interiors, with swivelling light beam. Galvanized sheet metal ceiling or wall bracket. Die-cast aluminium wall plate in white, champagne, mat black, bronze or titanium polyacrylic paint. Turned brass joints in polyacrylic paint. Turned aluminium structure in polyacrylic paint. Turned aluminium head rotating on two axes in polyacrylic paint.

Modelled polycarbonate diffuser with opaline finish. Turned brass end cap in polyacrylic paint.